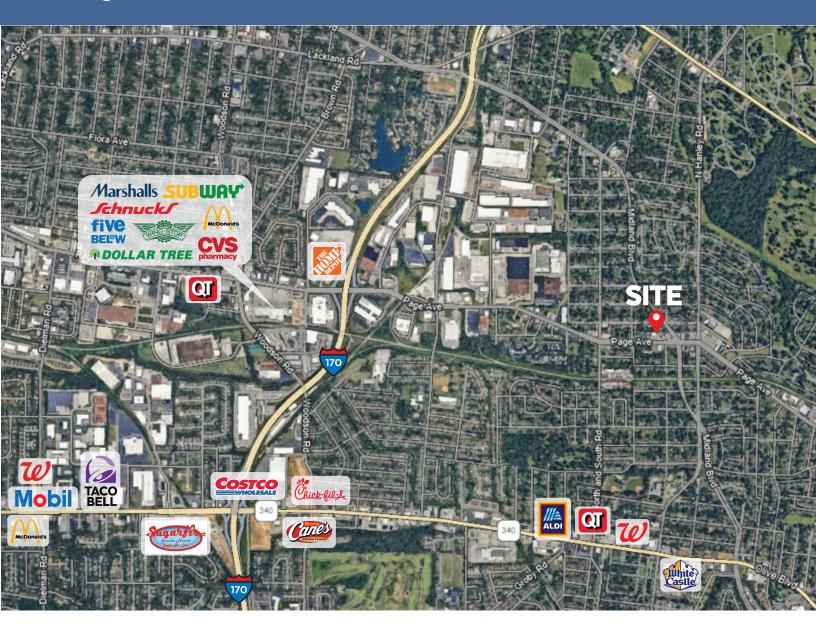

## FOR SALE

Breckenridge
Hills

St John

Overland

Overlan

8129 Page Avenue | St. Louis, MO 63130

## **PROPERTY HIGHLIGHTS**

- · 2.200 SF Mixed Used Retail
- Brand new tenants
- · Investment value-add opportunity
- · NOI raising potential
- SALE PRICE: \$310,000.00

Joseph Dusch
Vice President
Direct: 636-346-0889
jdusch@gundakercommercial.com